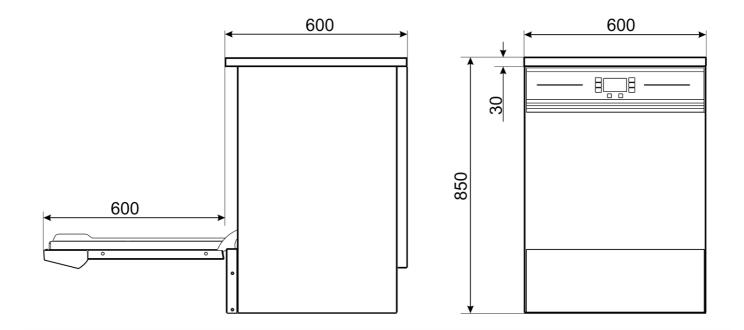

## **SWT264**

Double basket dishwasher with total water exchange

| Product Family             | Dishwashers                                                     |
|----------------------------|-----------------------------------------------------------------|
| Туре                       | Fresh water system dishwashers                                  |
| Outside dimensions (WxDxH) | 600x600x850 mm                                                  |
| Rinse system               | Rinse pump guaranteeing constant water pressure and temperature |

## **TECHNICAL DATA**

Structure: Double skinned and insulated, in AISI 304 stainless steel

Control type: electronic

Outside dimensions (WxDxH): 600x600x850 mm

Power supply / Total power installed: 400V 3N 50Hz / 6,74 kW; 230V 3 50Hz / 6,74 kW; 230V 1N 50Hz / 3,5 kW